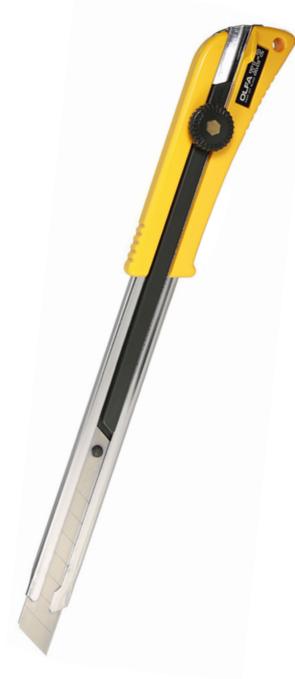

## OLFA EXTRA LONG LARGE 18MM SNAP CUTTER XL-2

Code: XL-2

The OLFA® XL-2 Heavy-Duty Extra Long Snap Cutter was designed with hard-to-reach places in mind. The blade channel offers an extra 6.25" of reach vs. standard OLFA® blade channel lengths. Reaching along the bottom of windshields will no longer be a problem with our XL-2 Long Reach Knife. It has a locking thumbscrew, a stainless steel blade channel, and a rubber grip that provides safety and extra comfort when using this knife.

## **XL-2** OLFA<sup>®</sup> Extra Long 18mm Snap Cutter

- Designed for Hard-to-Reach Places
- Rubber grip inset for comfort
- Thumbscrew blade lock for unlimited blade positioning
- Stainless steel blade channel for stability and strength
- No tool blade change
- Preloaded with a OLFA® high quality snap-off blade
- Made in Japan