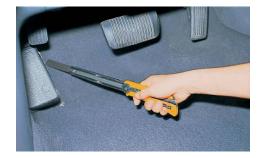

## OLFA EXTRA LONG LARGE 18MM SNAP CUTTER XL-2

Code: XL-2

The OLFA® XL-2 Heavy-Duty Extra Long Snap Cutter was designed with hard-to-reach places in mind. The blade channel offers an extra 6.25" of reach vs. standard OLFA® blade channel lengths. Reaching along the bottom of windshields will no longer be a problem with our XL-2 Long Reach Knife. It has a locking thumbscrew, a stainless steel blade channel, and a rubber grip that provides safety and extra comfort when using this knife.

|**0|L|F|A**|

| APPLICATION: |            |                  |
|--------------|------------|------------------|
| ✓ Carpets    | ✓ Drywall  | ✓ Roofing Repair |
| ✓ Flooring   | ✓ Linoleum | ✓ Cardboard      |